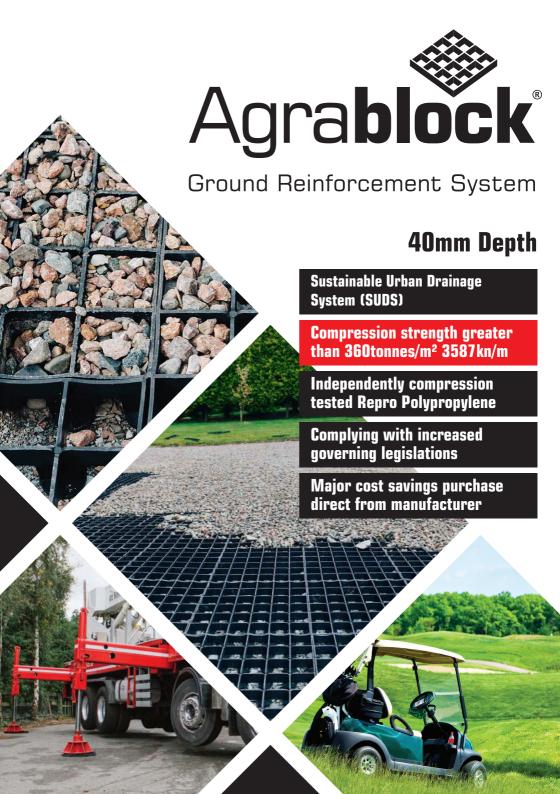

### The Product

Agra**block**® is a key product within a Sustainable Urban Drainage System (SUDS), whereby the porous paving effects the efficient attenuation, infiltration and treatment of storm water run off at or near its source. It is also an ideal product for grass and gravel reinforcement.

Manufactured by an ISO 9001:2015 accredited company from independent tested Repro Polypropylene, Agra**block**® is a modular unit which works in conjunction with its neighbouring units to create an exceptionally durable, permanently porous, high load bearing structure.

Infilled with either grass or natural aggregate in completed form, Agra**block**® remains in harmony with current environmental considerations whilst complying with increased governing legislations.

## **Specification**

- Sustainable Urban Drainage System (SUDS)
- Ideal product for grass and gravel reinforcement
- Compression strength greater than 360tonnes/m² 3587kn/m
- Manufactured by an ISO 9001:2015 accredited company
- Independently compression tested Repro Polypropelene
- · Complying with increased governing legislations
- Major Costs Savings Purchase direct from manufacturer

#### Uses

- · Car Parks / Park & Ride
- · Vehicle Hard-standings
- · Driveways
- · Access Roads
- · Cycleways
- Footpaths & Country Walkways
- Landscaping/Grass Verges
- · Golf Buggy Paths